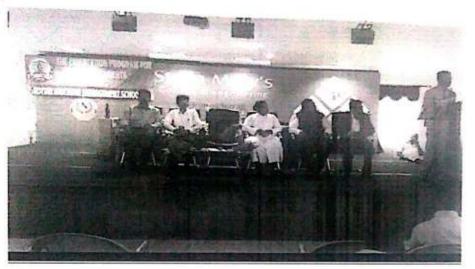

# International Women's Day 2019

The international women's day was celebrated on 08-03-2019 at the college auditorium. The **theme** for International **Women's Day** (8 March) this year, "Think Equal, Build Smart, Innovate for Change", puts innovation by **women** and girls, for **women** and girls, at the heart of efforts to achieve gender equality.

PrincipalDr.R. Suresh Premil Kumar presided over the function. Mrs. A.L.MerlinSheela, Asst.Prof., gave the introductions regarding Women's day.

Students from first year Computer Science Ms. Lakshmi Prabha and Ms.MarySneha Betty have presented a paper on "Women Empowerment". Staff from various department has participated. 198 students were benefited.