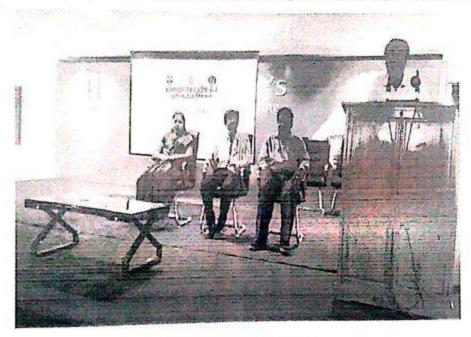

# International Women's Day 2019

The international women's day was celebrated on 08-03-2019 at the college auditorium. The **theme** for International **Women's Day** (8 March) this year, "Think Equal, Build Smart, Innovate for Change", puts innovation by **women** and girls, for **women** and girls, at the heart of efforts to achieve gender equality.

PrincipalDr.R. Suresh Premil Kumar presided over the function. Mrs. A.L.MerlinSheela, Asst.Prof., gave the introductions regarding Women's day.

Students from first year Computer Science Ms. Lakshmi Prabha and Ms.MarySneha Betty have presented a paper on "Women Empowerment". Staff from various department has participated. 198 students were benefited.