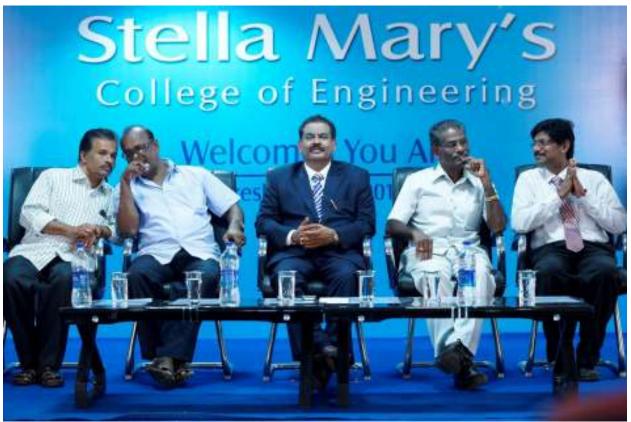

udents were befitted. Staff from Health Department distributed the de-worming tablets to the students.

Page 1/1

Dr.R.Stiresh Pramil Kumar, M.E. Ph.D

DER SUTESH Promit Kumar, M.E. PRU PRINCIPAL STELLA MLAY'S COLLEGE OF ENGINEERING ARUTHENG INVILAL ALHICKAL POS' 529 202 NONYAKUMARI CISTRICT





**Deworming day Programme** 



### STELLA MARYS COLLEGE OF ENGINEERING Aruthenganvilai, Kallukatti Junction, Azhikal Post, Kanyakaunari District, Tamil Nadu - 629 202

## SMCE/OEAD/TN/CR/462/2016-17

22.07.2016

#### <u>CIRCULAR</u>

Our management has planned to conduct the inaugural of the first year along with the birth day celebration of our beloved Chairman Mr. Nazareth Charles on 27.07.2016. All are requested to give your cooperation.

- 1. The Director
- 2. All Staff
- 3. All Classes







Fresher's day celebration 2016

ACADEMIC YEAR (2015-2016)

# Aruthenganvilai, Kallukatti Junction, Azhikal Post, Kanyakumari District – 629 202.

SMCE/CR-310/2015-2016

1.

5-02-2016

H-HARDS / I

#### **CIRCULAR**

To create

1. Social awareness about the problems of women in particular regarding gender discrimination

2. Develop self confidence

3. Maintain self esteem

It is planned to create women empowerment cell in the campus.

The Inauguration of women empowerment cell is scheduled as on 10-02-2016 at 3.00PM in Auditorium (S&H).

All the girl students, women staff are asked to take part in the program.

cipal

Copy to: 1. All Staff 2. All Classes 3. CR 4. Transport 5. Security



2015-2016 Even Stella Mary's College of Engineering

# Women's Empowerment Cell Program - 2016

Women