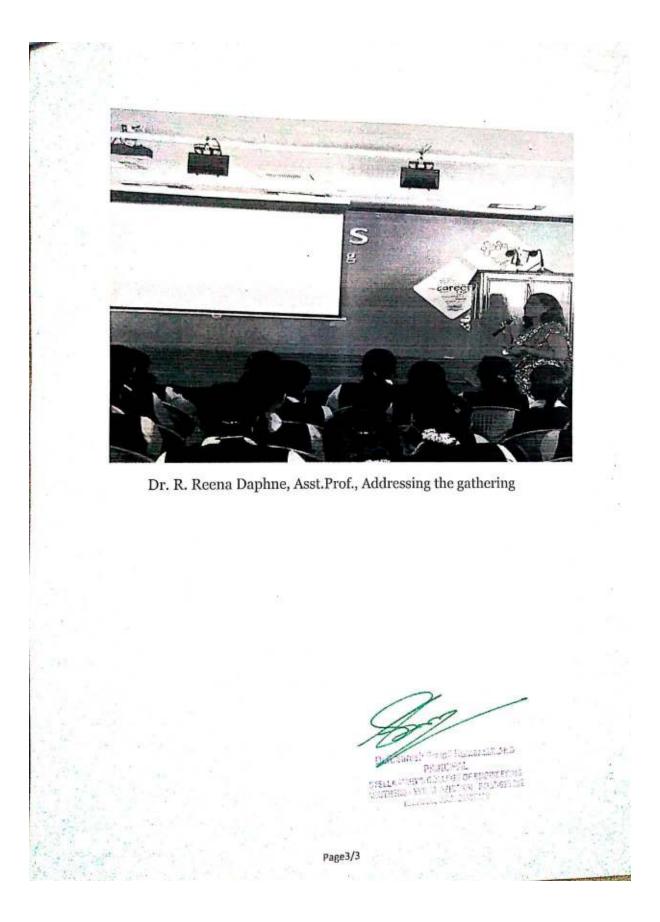

# International Women's Day 2019

The international women's day was celebrated on 08-03-2019 at the college auditorium. The **theme** for International **Women's Day** (8 March) this year, "Think Equal, Build Smart, Innovate for Change", puts innovation by **women** and girls, for **women** and girls, at the heart of efforts to achieve gender equality.

PrincipalDr.R. Suresh Premil Kumar presided over the function. Mrs. A.L.MerlinSheela, Asst.Prof., gave the introductions regarding Women's day.

Students from first year Computer Science Ms. Lakshmi Prabha and Ms.MarySneha Betty have presented a paper on "Women Empowerment". Staff from various department has participated. 198 students were benefited.