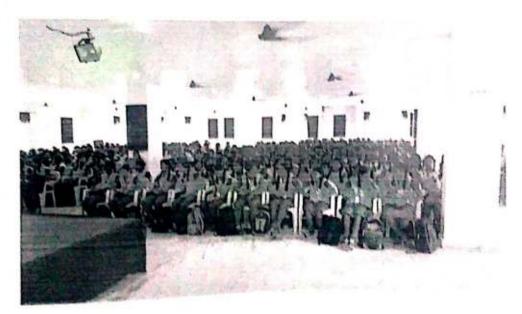

# International Women's Day 2019

The international women's day was celebrated on 08-03-2019 at the college auditorium. The **theme** for International **Women's Day** (8 March) this year, "Think Equal, Build Smart, Innovate for Change", puts innovation by **women** and girls, for **women** and girls, at the heart of efforts to achieve gender equality.

PrincipalDr.R. Suresh Premil Kumar presided over the function. Mrs. A.L.MerlinSheela, Asst.Prof., gave the introductions regarding Women's day.

Students from first year Computer Science Ms. Lakshmi Prabha and Ms.MarySneha Betty have presented a paper on "Women Empowerment". Staff from various department has participated. 198 students were benefited.