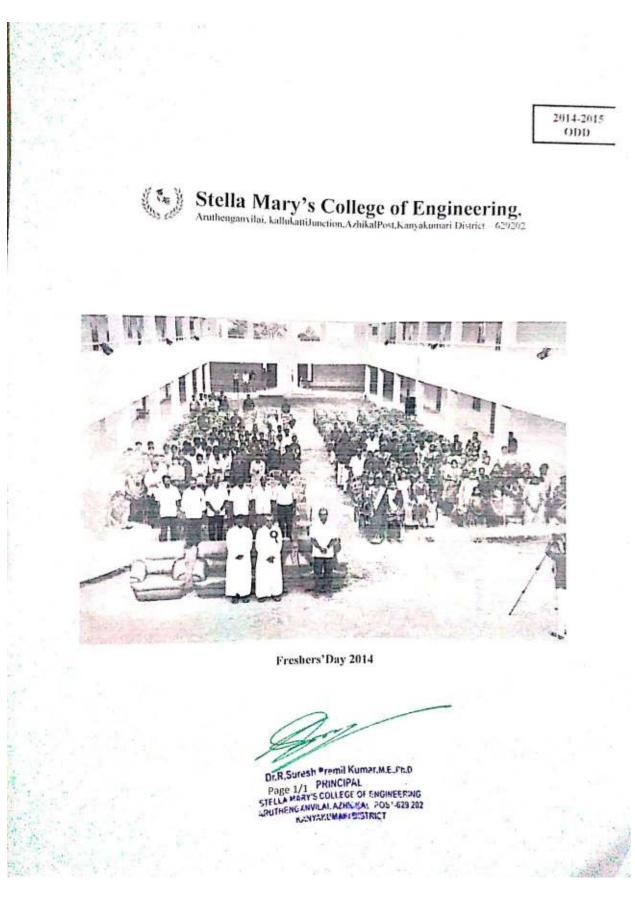

students are asked to present and make the day a joyful one.



- 1. The Director
- 2. All Staff
- 3. All Classes



Dr.R. Suresh Brenil Kumariai E.Fh.D PRINCIPAL TELLA MARYS COLLEGE OF ENGINEERING MUTHERIS INVALAT ACHICAR POST-629 202 PEBE TYT





Fresher's Day Celebration 2015

# ACADEMIC YEAR 2014-2015



#### STELLA MARYS COLLEGE OF ENGINEERING Aruthenganvilai, Kallukatti Junction, Azhikal Post, Kauyakumari District, Tamil Nadu - 629 202

#### SMCE/OEAD/TN/CR/342/2014-15

22.07.2014

#### CIRCULAR

As the birthday of our beloved Chairman falls on 27.07.2014(Sunday), it is planned to celebrate the birthday along with the inaugural of first year on 26.07.2014(Saturday). All the staff and students were requested to attend the function.

- 1. The Director
- 2. All Staff
- 3. All Classes







Freshers' Day Celebration 2014