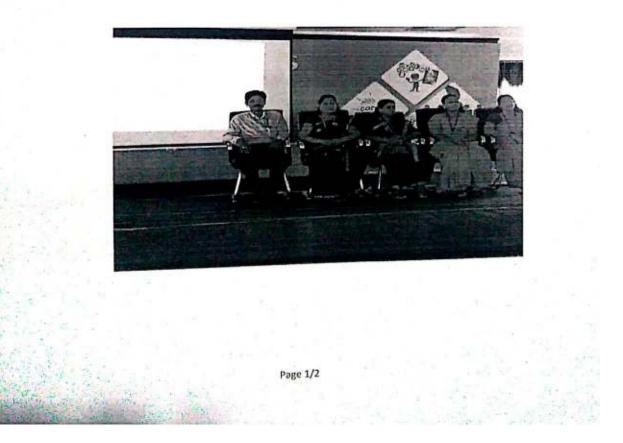

# International Women's Day 2019

The international women's day was celebrated on 08-03-2019 at the college auditorium. The **theme** for International **Women's Day** (8 March) this year, "Think Equal, Build Smart, Innovate for Change", puts innovation by **women** and girls, for **women** and girls, at the heart of efforts to achieve gender equality.

PrincipalDr.R. Suresh Premil Kumar presided over the function. Mrs. A.L.MerlinSheela, Asst.Prof., gave the introductions regarding Women's day.

Students from first year Computer Science Ms. Lakshmi Prabha and Ms.MarySneha Betty have presented a paper on "Women Empowerment". Staff from various department has participated. 198 students were benefited.