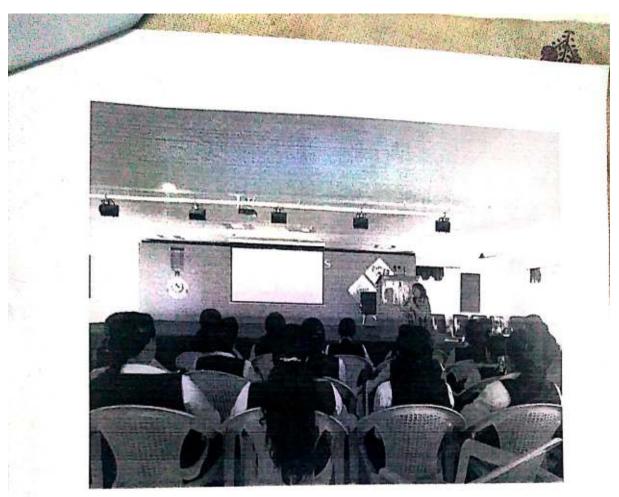

# International Women's Day 2019

The international women's day was celebrated on 08-03-2019 at the college auditorium. The **theme** for International **Women's Day** (8 March) this year, "Think Equal, Build Smart, Innovate for Change", puts innovation by **women** and girls, for **women** and girls, at the heart of efforts to achieve gender equality.

PrincipalDr.R. Suresh Premil Kumar presided over the function. Mrs. A.L.MerlinSheela, Asst.Prof., gave the introductions regarding Women's day.

Students from first year Computer Science Ms. Lakshmi Prabha and Ms.MarySneha Betty have presented a paper on "Women Empowerment". Staff from various department has participated. 198 students were benefited.