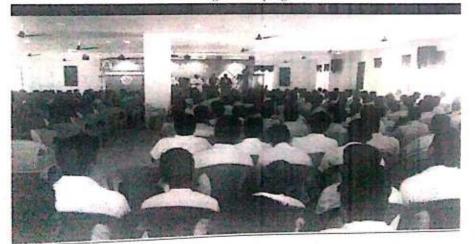

# International Women's Day 2019

The international women's day was celebrated on 08-03-2019 at the college auditorium. The **theme** for International **Women's Day** (8 March) this year, "Think Equal, Build Smart, Innovate for Change", puts innovation by **women** and girls, for **women** and girls, at the heart of efforts to achieve gender equality.

PrincipalDr.R. Suresh Premil Kumar presided over the function. Mrs. A.L.MerlinSheela, Asst.Prof., gave the introductions regarding Women's day.

Students from first year Computer Science Ms. Lakshmi Prabha and Ms.MarySneha Betty have presented a paper on "Women Empowerment". Staff from various department has participated. 198 students were benefited.