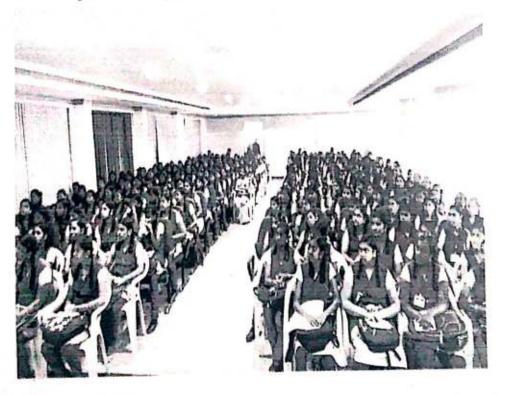

# International Women's Day 2019

The international women's day was celebrated on 08-03-2019 at the college auditorium. The **theme** for International **Women's Day** (8 March) this year, "Think Equal, Build Smart, Innovate for Change", puts innovation by **women** and girls, for **women** and girls, at the heart of efforts to achieve gender equality.

PrincipalDr.R. Suresh Premil Kumar presided over the function. Mrs. A.L.MerlinSheela, Asst.Prof., gave the introductions regarding Women's day.

Students from first year Computer Science Ms. Lakshmi Prabha and Ms.MarySneha Betty have presented a paper on "Women Empowerment". Staff from various department has participated. 198 students were benefited.