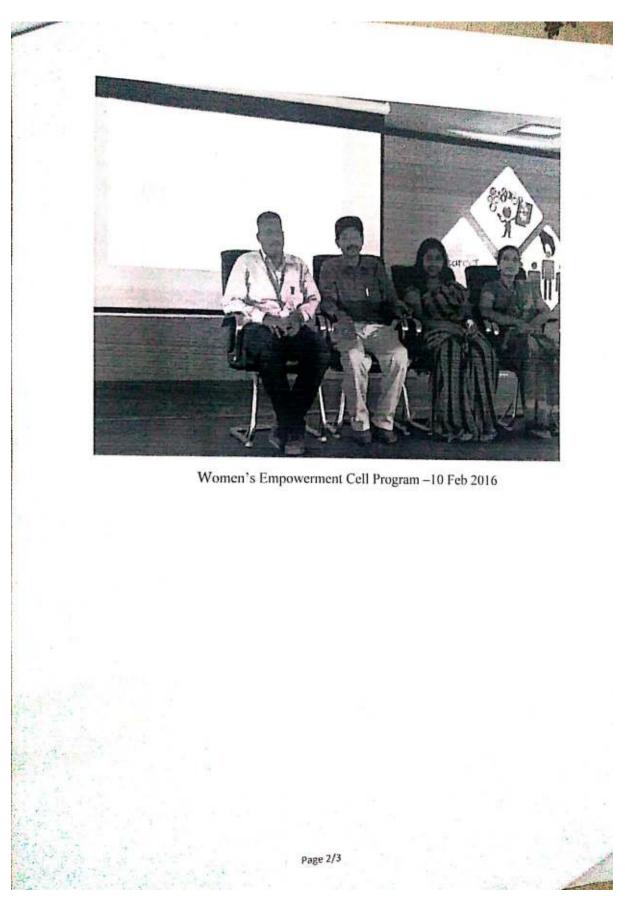

ture Women Empowerment.She explained about the Women on Empowerment. She gave the clear picture about the need of women empowerment. She also explained about the crime against women, violence against women, threats against women etc. The works done by the women at the home and her compliments to the society also explained. She has quoted the important role of the parents in the development of a girl. She has added the ways to achieve and what to do for the empowerment and also she gave valuable advices to the girls. Students were advised to contact the concern Staff members if they were under difficult situations. 69 girl students from all the departments were participated. The students were benefitedlot.

Staff members from various departments also participated in this program

Page 1/3





Dr. R. Reena Daphne, Asst.Prof., Addressing the gathering

1.52.2 1

| -<br>Felse | Andhenga                                                                                                       | STELLA MARYS COLLEGE o<br>rwial, Kaliukati Junction Azhikal Po<br>WOMEN EMPOWERS | St. Kanvakuman nue | rict - 629 202   |
|------------|----------------------------------------------------------------------------------------------------------------|----------------------------------------------------------------------------------|--------------------|------------------|
| SL No      | Rol No                                                                                                         | Name of the Student                                                              | Department