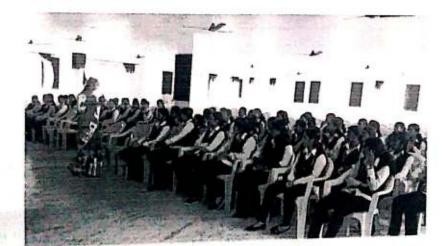

# International Women's Day 2019

The international women's day was celebrated on 08-03-2019 at the college auditorium. The **theme** for International **Women's Day** (8 March) this year, "Think Equal, Build Smart, Innovate for Change", puts innovation by **women** and girls, for **women** and girls, at the heart of efforts to achieve gender equality.

PrincipalDr.R. Suresh Premil Kumar presided over the function. Mrs. A.L.MerlinSheela, Asst.Prof., gave the introductions regarding Women's day.

Students from first year Computer Science Ms. Lakshmi Prabha and Ms.MarySneha Betty have presented a paper on "Women Empowerment". Staff from various department has participated. 198 students were benefited.