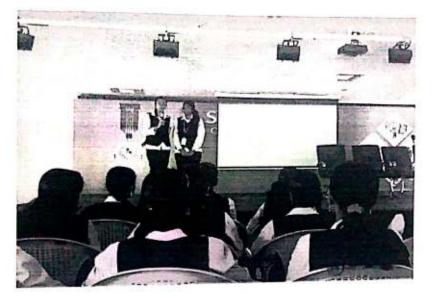

# International Women's Day 2019

The international women's day was celebrated on 08-03-2019 at the college auditorium. The **theme** for International **Women's Day** (8 March) this year, "Think Equal, Build Smart, Innovate for Change", puts innovation by **women** and girls, for **women** and girls, at the heart of efforts to achieve gender equality.

PrincipalDr.R. Suresh Premil Kumar presided over the function. Mrs. A.L.MerlinSheela, Asst.Prof., gave the introductions regarding Women's day.

Students from first year Computer Science Ms. Lakshmi Prabha and Ms.MarySneha Betty have presented a paper on "Women Empowerment". Staff from various department has participated. 198 students were benefited.