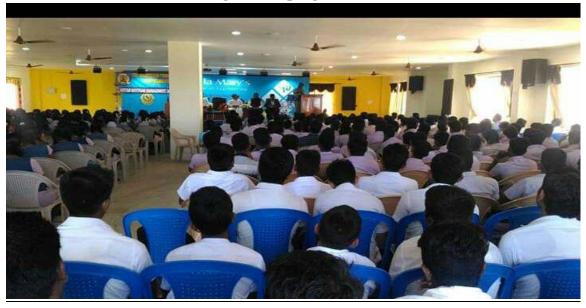

# International Women's Day 2019

The international women's day was celebrated on 08-03-2019 at the college auditorium. The **theme** for International **Women's Day** (8 March) this year, "Think Equal, Build Smart, Innovate for Change", puts innovation by **women** and girls, for **women** and girls, at the heart of efforts to achieve gender equality.

PrincipalDr.R. Suresh Premil Kumar presided over the function. Mrs. A.L.MerlinSheela, Asst.Prof., gave the introductions regarding Women's day.

Students from first year Computer Science Ms. Lakshmi Prabha and Ms.MarySneha Betty have presented a paper on "Women Empowerment". Staff from various department has participated. 198 students were benefited.