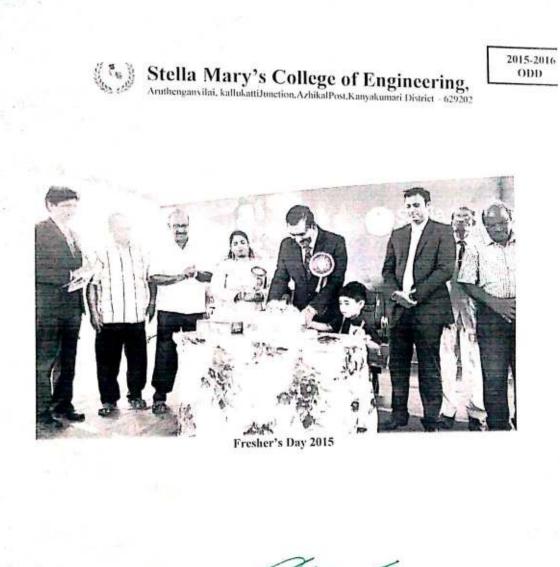

14RUEC008 | Goldin Sherly. S                 | ECE<br>ECE                | hachna Kay      |
| 69 | 14RUEC009 | Leshma Kaviya                    | 1500                      | Manna Par       |

Muy Ang

STELLA IMARY'S COLLEGE UP ENGINEERING A RUTHENGANVILLAL AZH. CKAL POST - 629 202 KANYAKUMARI DISTINCT



# STELLA MARYS COLLEGE OF ENGINEERING Aruthenganvilai, Kallukatti Junction, Azhikal Post, Kanyakumari District, Tanul Nadu - 629 202

# SMCE/OEAD/TN/CR/405/2015-16

23.07.2015

#### CIRCULAR

Our management has planned to conduct the inaugural of the first year along with the birth day celebration of our beloved Chairman Mr. Nazareth Charles on 27.07.2015. All the staff and students are asked to present and make the day a joyful one.



- 1. The Director
- 2. All Staff
- 3. All Classes



Dr.R. Suresh Brenil Kumariai E.Fh.D PRINCIPAL TELLA MARYS COLLEGE OF ENGINEERING MUTHERIS INVALAT ACHICAR POST-629 202 PEBE TYT





Fresher's Day Celebration 2015

# ACADEMIC YEAR 2014-2015



#### STELLA MARYS COLLEGE OF ENGINEERING Aruthenganvilai, Kallukatti Junction, Azhikal Post, Kauyakumari District, Tamil Nadu - 629 202

#### SMCE/OEAD/TN/CR/342/2014-15

22.07.2014

#### CIRCULAR

As the birthday of our beloved Chairman falls on 27.07.2014(Sunday), it is planned to celebrate the birthday along with the inaugural of first year on 26.07.2014(Saturday). All the staff and students were requested to attend the function.

- 1. The Director
- 2. All Staff
- 3. All Classes







Freshers' Day Celebration 2014