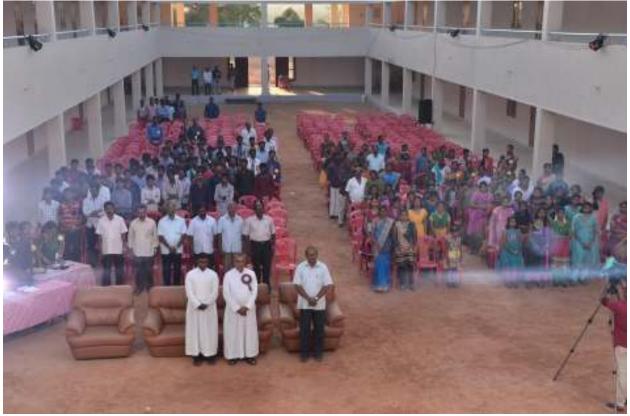

# International Women's Day 2019

The international women's day was celebrated on 08-03-2019 at the college auditorium. The **theme** for International **Women's Day** (8 March) this year, "Think Equal, Build Smart, Innovate for Change", puts innovation by **women** and girls, for **women** and girls, at the heart of efforts to achieve gender equality.

PrincipalDr.R. Suresh Premil Kumar presided over the function. Mrs. A.L.MerlinSheela, Asst.Prof., gave the introductions regarding Women's day.

Students from first year Computer Science Ms. Lakshmi Prabha and Ms.MarySneha Betty have presented a paper on "Women Empowerment". Staff from various department has participated. 198 students were benefited.