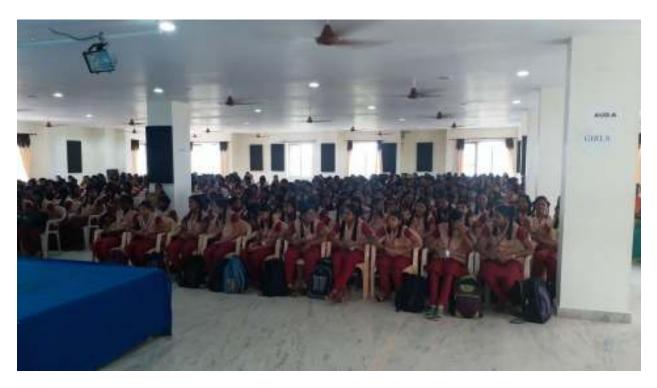

# International Women's Day 2019

The international women's day was celebrated on 08-03-2019 at the college auditorium. The **theme** for International **Women's Day** (8 March) this year, "Think Equal, Build Smart, Innovate for Change", puts innovation by **women** and girls, for **women** and girls, at the heart of efforts to achieve gender equality.

PrincipalDr.R. Suresh Premil Kumar presided over the function. Mrs. A.L.MerlinSheela, Asst.Prof., gave the introductions regarding Women's day.

Students from first year Computer Science Ms. Lakshmi Prabha and Ms.MarySneha Betty have presented a paper on "Women Empowerment". Staff from various department has participated. 198 students were benefited.