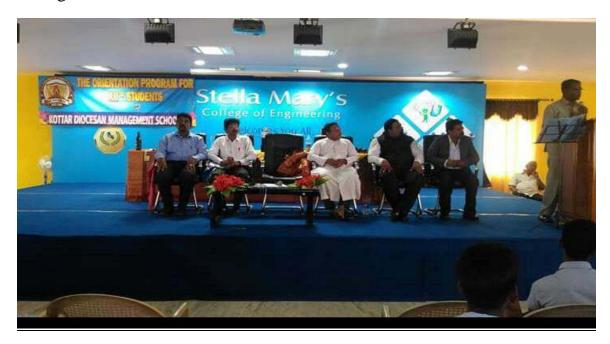

# International Women's Day 2019

The international women's day was celebrated on 08-03-2019 at the college auditorium. The **theme** for International **Women's Day** (8 March) this year, "Think Equal, Build Smart, Innovate for Change", puts innovation by **women** and girls, for **women** and girls, at the heart of efforts to achieve gender equality.

PrincipalDr.R. Suresh Premil Kumar presided over the function. Mrs. A.L.MerlinSheela, Asst.Prof., gave the introductions regarding Women's day.

Students from first year Computer Science Ms. Lakshmi Prabha and Ms.MarySneha Betty have presented a paper on "Women Empowerment". Staff from various department has participated. 198 students were benefited.