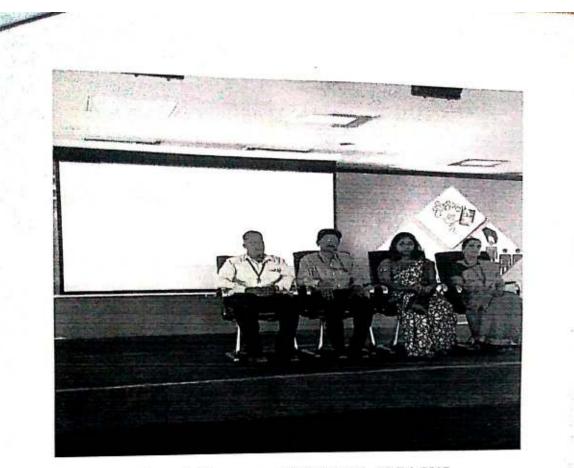

# International Women's Day 2019

The international women's day was celebrated on 08-03-2019 at the college auditorium. The **theme** for International **Women's Day** (8 March) this year, "Think Equal, Build Smart, Innovate for Change", puts innovation by **women** and girls, for **women** and girls, at the heart of efforts to achieve gender equality.

PrincipalDr.R. Suresh Premil Kumar presided over the function. Mrs. A.L.MerlinSheela, Asst.Prof., gave the introductions regarding Women's day.

Students from first year Computer Science Ms. Lakshmi Prabha and Ms.MarySneha Betty have presented a paper on "Women Empowerment". Staff from various department has participated. 198 students were benefited.