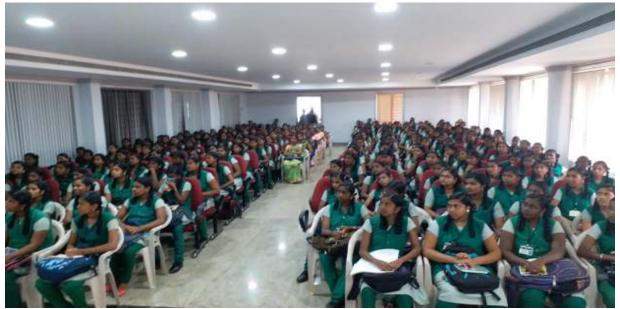

# International Women's Day 2019

The international women's day was celebrated on 08-03-2019 at the college auditorium. The **theme** for International **Women's Day** (8 March) this year, "Think Equal, Build Smart, Innovate for Change", puts innovation by **women** and girls, for **women** and girls, at the heart of efforts to achieve gender equality.

PrincipalDr.R. Suresh Premil Kumar presided over the function. Mrs. A.L.MerlinSheela, Asst.Prof., gave the introductions regarding Women's day.

Students from first year Computer Science Ms. Lakshmi Prabha and Ms.MarySneha Betty have presented a paper on "Women Empowerment". Staff from various department has participated. 198 students were benefited.