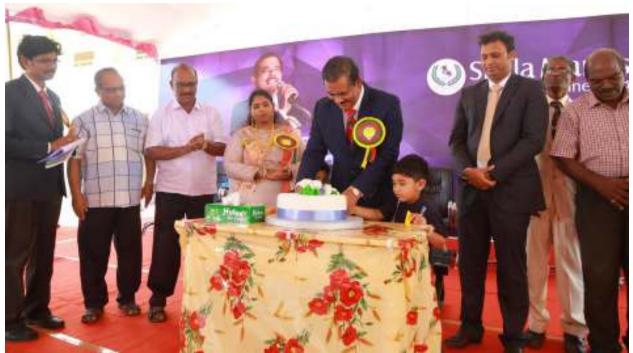

| 1500                      | Manna Par       |

Muy Ang

STELLA IMARY'S COLLEGE UP ENGINEERING A RUTHENGANVILLAL AZH. CKAL POST - 629 202 KANYAKUMARI DISTINCT



# STELLA MARYS COLLEGE OF ENGINEERING Aruthenganvilai, Kallukatti Junction, Azhikal Post, Kanyakumari District, Tanul Nadu - 629 202

# SMCE/OEAD/TN/CR/405/2015-16

23.07.2015

#### CIRCULAR

Our management has planned to conduct the inaugural of the first year along with the birth day celebration of our beloved Chairman Mr. Nazareth Charles on 27.07.2015. All the staff and students are asked to present and make the day a joyful one.



- 1. The Director
- 2. All Staff
- 3. All Classes



Dr.R. Suresh Brenil Kumariai E.Fh.D PRINCIPAL TELLA MARYS COLLEGE OF ENGINEERING MUTHERIS INVALAT ACHICAR POST-629 202 PEBE TYT





Fresher's Day Celebration 2015

# ACADEMIC YEAR 2014-2015



#### STELLA MARYS COLLEGE OF ENGINEERING Aruthenganvilai, Kallukatti Junction, Azhikal Post, Kauyakumari District, Tamil Nadu - 629 202

#### SMCE/OEAD/TN/CR/342/2014-15

22.07.2014

#### CIRCULAR

As the birthday of our beloved Chairman falls on 27.07.2014(Sunday), it is planned to celebrate the birthday along with the inaugural of first year on 26.07.2014(Saturday). All the staff and students were requested to attend the function.

- 1. The Director
- 2. All Staff
- 3. All Classes







Freshers' Day Celebration 2014